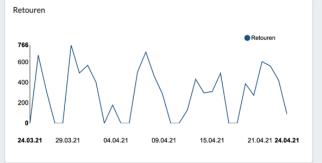

Bestellübersicht

9348

RETOUREN (LETZTE 30 TAGE)

Bearbeitete Retouren (Heute): 87

Erstattete Retouren (Heute): 0

Retourenquote (Letzte 7 Tage): 26%

Retourenquote (Dieser Monat): 19%

Retourenquote (Letzter Monat): 30%

Retourenübersicht