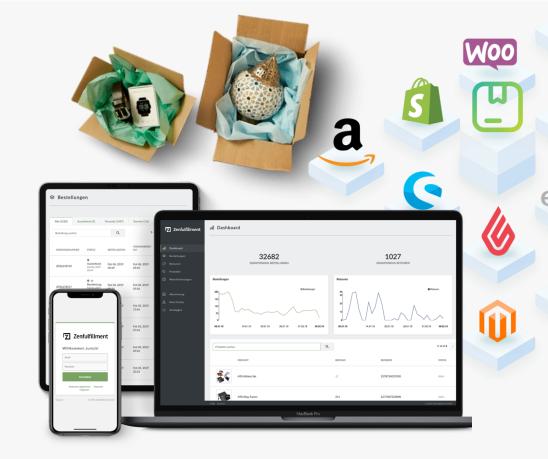

Les Lunes GmbH
Account Status: Aktiv

₀0 Dashboard

Retouren

₀00 Bestand

Warenlieferungen

Abrechnung

ک Mein Konto

Ausloggen

#### ₀0 Dashboard

40366

SENDUNGEN (LETZTE 30 TAGE)

Versendete Bestellungen (Heute): 310

Ø Anzahl Sendungen je Tag (Letzte 7 Tage): 1087

Ø Anzahl Sendungen je Tag (Dieser Monat): 1402

Ø Anzahl Sendungen je Tag (Letzter Monat): 1175

Bestellübersicht

9348

RETOUREN (LETZTE 30 TAGE)

Bearbeitete Retouren (Heute): 87

Erstattete Retouren (Heute): 0

Retourenquote (Letzte 7 Tage): 26%

Retourenquote (Dieser Monat): 19%

Retourenquote (Letzter Monat): 30%