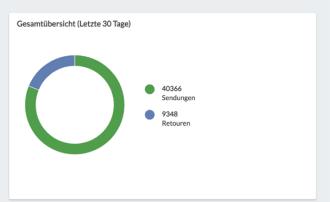

#### ₀0 Dashboard

40366

SENDUNGEN (LETZTE 30 TAGE)

Versendete Bestellungen (Heute): 310

Ø Anzahl Sendungen je Tag (Letzte 7 Tage): 1087

Ø Anzahl Sendungen je Tag (Dieser Monat): 1402

Ø Anzahl Sendungen je Tag (Letzter Monat): 1175

Bestellübersicht

9348

RETOUREN (LETZTE 30 TAGE)

Bearbeitete Retouren (Heute): 87

Erstattete Retouren (Heute): 0

Retourenquote (Letzte 7 Tage): 26%

Retourenquote (Dieser Monat): 19%

Retourenquote (Letzter Monat): 30%